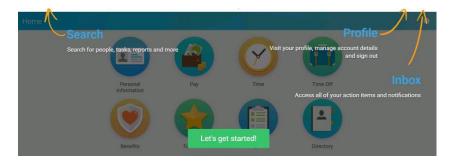

**3.** The first time you access Workday, you see a **Let's get started** page.

4. Click the Let's get Started button on your screen to enter Workday!

The Workday Home page displays worklets that provide access to tasks and reports. Because the Home page is configurable, your Workday Home page may look slightly different from your colleagues and a manager's Home page may display different worklets.