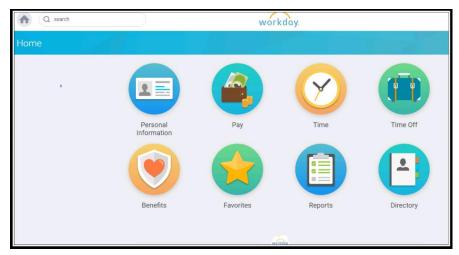

**3.** The first time you access Workday, you see a **Let's get started** page.

4. Click the Let's get Started button on your screen to enter Workday!

The Workday Home page displays worklets that provide access to tasks and reports. Because the Home page is configurable, your Workday Home page may look slightly different from your colleagues and a manager's Home page may display different worklets.

Select any Workday worklet to get started!